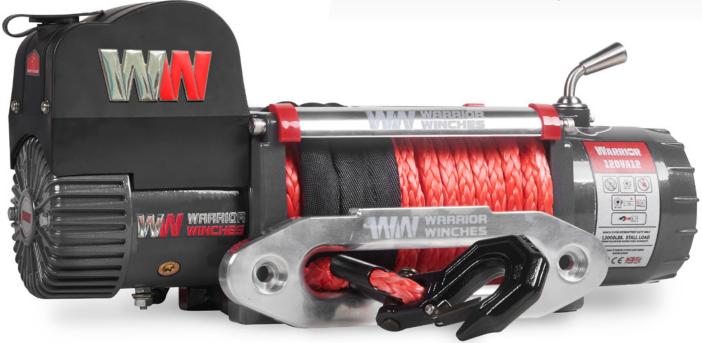

Isolation Switch

Heavy Duty Battery Leads

Stainless Steel Mounting hardware

Ideal for recovery and 4x4 applications. Outstanding features include high quality series wound double sealed motor with solid brass contacts, heavy duty 4 pin waterproof contactors, double sealed drum on maintenance free bearings and quiet, efficient full steel planetary gearing. Comes with stainless steel roller fairlead and fittings as standard.

- Revolutionary Design External Brake
- 600 amp Silver Tip Contactor
- Silver Copper Motor with Copper Brush Holders
- Extensive Waterproof Sealing to IP68 Standard
- HRC50 Full Steel Gears

| Model                    | Line Pull              | Motor                                | Gearing | Drum (DxL)  | Cable (dia. x L)                     | Size              | Weight                 |
|--------------------------|------------------------|--------------------------------------|---------|-------------|--------------------------------------|-------------------|------------------------|
| 800VS12/24<br>800VA12    | 8000 lbs<br>(3636 kg)  | 12v: 5.8hp 4.3kW<br>24v: 7.4hp 5.5kW | 196:1   | 63 x 223 mm | 8.3mm x 29m (W)<br>8mm x 25m (S)     | 559 x 160 x 248mm | 39 kg (W)<br>28 kg (S) |
| 950VS12/24<br>950VA12    | 9500 lbs<br>(4500 kg)  | 12v: 6.1hp 4.6kW<br>24v: 7.6hp 5.7kW | 196:1   | 63 x 223 mm | 9.2mm x 26m (W)<br>9.5mm x 25m (S)   | 559 x 160 x 248mm | 40 kg (W)<br>30 kg (S) |
| 95DVA12<br>(Short Drum)  | 9500 lbs<br>(4500 kg)  | 12v: 6.1hp 4.6kW<br>24v: 7.6hp 5.7kW | 196:1   | 63 x 120 mm | 9.2mm x 14m (W)<br>9.5mm x 15m (S)   | 456 x 160 x 248mm | 32 kg (W)<br>27 kg (S) |
| 120VS12/24<br>120VA12/24 | 12000 lbs<br>(5400 kg) | 12v: 6.7hp 5.0kW<br>24v: 8.0hp 6.0kW | 253:1   | 63 x 223 mm | 10.2mm x 25.5m (W)<br>11mm x 25m (S) | 559 x 160 x 248mm | 44 kg (W)<br>32 kg (S) |
| 145VS12<br>145VA12/24    | 14500 lbs<br>(6577 kg) | 12v: 7.2hp 5.4kW<br>24v: 8.3hp 6.2kW | 253:1   | 63 x 223 mm | 10.2mm x 25.5m (W)<br>11mm x 25m (S) | 593 x 160 x 248mm | 43 kg (W)<br>33 kg (S) |